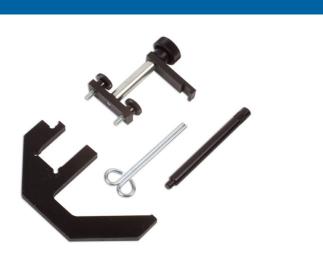

## **Timing Tool Kit - for BMW, Land Rover**

This set of tools enables the correct timing to be maintained when servicing the BMW M47 and M57 2.0L 16v engines.